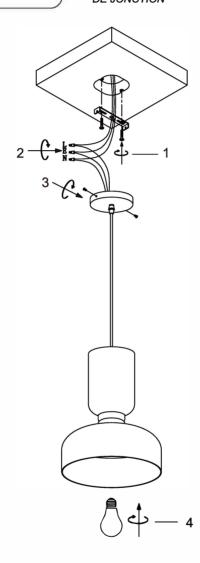

THIS LUMINAIRE MUST BE MOUNTED OR SUPPORTED IN A JUNCTION BOX CE LUMINAIRE DOIT ÊTRE MONTÉ OU SUPPORTÉ DANS UNE BOÎTE DE JONCTION

- · Ensure main supply is switched off.
- Use machine screws to fix the mounting bracket onto junction box (1)
- Connect wires according to colour (White to White, Black to Black), connect all earth lug together onto the crossbar with green screw to tight (2)
- Use M4 screw to fix the canopy onto mounting bracket (3)
- Install lamp (4)
- · Reconnect power.
- Lamping: E26 Medium base 60W Max (bulb not included)