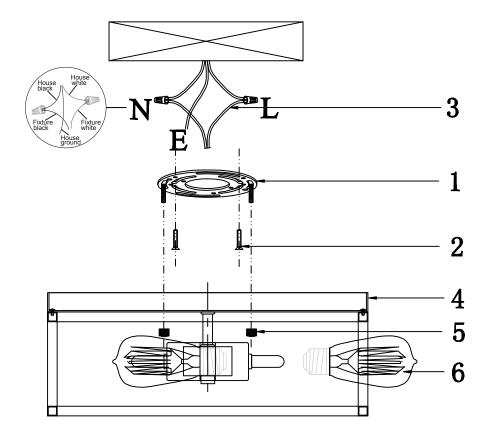

THIS LUMINAIRE MUST BE MOUNTED OR SUPPORTED IN A JUNCTION BOX CE LUMINAIRE DOIT ÊTRE MONTÉ OU SUPPORTÉ DANS UNE BOÎTE DE JONCTION

- 1 Ensure main supply is switched off.
- 2 Fit mounting bracket (1) onto mounting surface with self-tapping screws (2).
- 3 Connect wires (3) according to colour (White to White, Black to Black). Connect all earth plug together onto the crossbar with green, screw to tight.
- 4 Fit ceiling plate (4) onto mounting bracket with nuts (5).
- 5 Install the bulbs (6) (not included) firmly into lampholders.
- 6 Reconnect power.