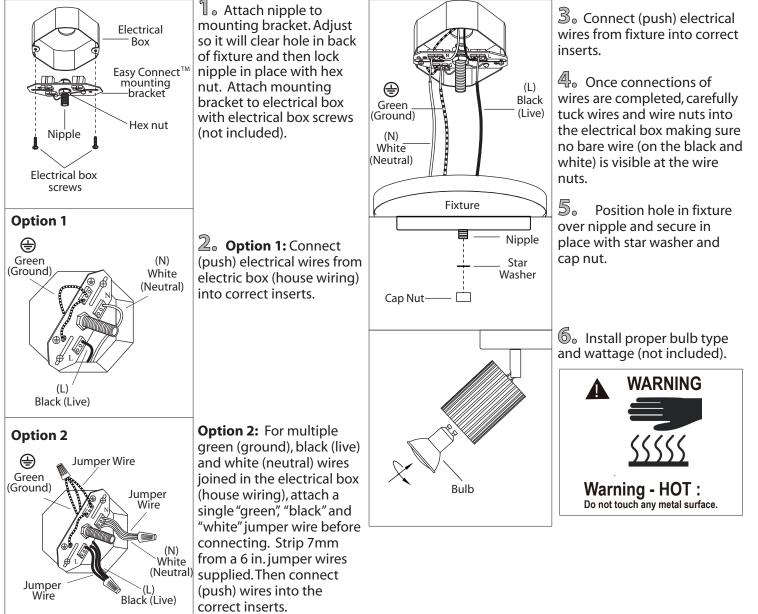

PERSONS READ ALL INSTRUCTIONS **IMPORTANT SAFETY** INSTRUCTIONS

**NEED HELP?** 



## **SAFETY PRECAUTIONS:**

1. TURN OFF ELECTRICAL POWER BEFORE STARTING INSTALLATION OF LIGHT FIXTURE. DO NOT REMOVE INSULATION FROM FIXTURE.

SAVE THESE INSTRUCTIONS

- 2. WIRING SUPPLIES AS REQUIRED BY LOCAL ELECTRICAL CODE.
- 3. THIS PRODUCT MUST BE INSTALLED IN ACCORDANCE WITH THE APPLICABLE INSTALLATION CODE BY A PERSON FAMILIAR WITH THE CONSTRUCTION AND OPERATION OF THE PRODUCT AND THE HAZARDS INVOLVED.
- 4. CAUTION RISK OF FIRE. CONSULT A QUALIFIED ELECTRICIAN TO ENSURE CORRECT BRANCH **CIRCUIT CONDUCTOR.**
- 5. TO CLEAN THE FIXTURE, TURN OFF THE POWER, WAIT FOR IT TO COOL, AND WIPE THE FIXTURE WITH A CLEAN, SOFT CLOTH.

NOTE: Product may not look exactly as shown in figures.

## **INSTALLATION:**