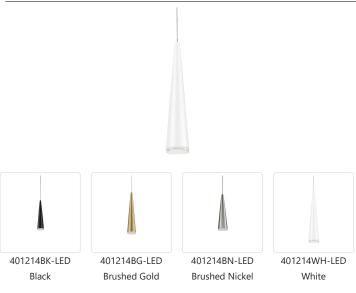

## **DESCRIPTION**

Single LED pendant, sleek conical shape with clear acrylic diffuser. Round canopy matches the selected finish. Equipped with our powerful 120V AC LED technology, available in three different sizes 12", 24" and 36"

## **PENDANTS**