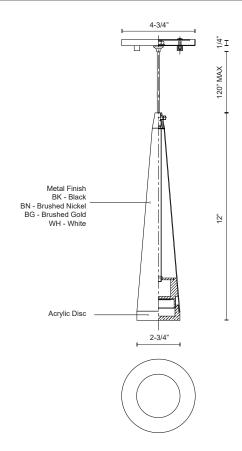

## **SPECIFICATION DETAILS**

 $\ensuremath{^{\star}}$  For custom options, consult factory for details.

| Fixture Dimensions   | D2-3/4" x H12"                                             |
|----------------------|------------------------------------------------------------|
| Light Source         | AC LED Module                                              |
| Total Lumens         | 600lm                                                      |
| Wattage              | 9W                                                         |
| Delivered Lumens     | 339lm                                                      |
| Voltage              | 120V                                                       |
| Color Temperature    | 3000K                                                      |
| CRI (Ra)             | 90CRI                                                      |
| Optional Color Temps | 2700K - 5000K Available, Minimum Order Quantities<br>Apply |
| LED Rated Life       | 50,000 hours                                               |
| Diffuser Details     | Acrylic diffuser                                           |
| Dimming              | 100% - 10%, ELV Dimmer (Not Included)                      |
| Adjustable           | Yes                                                        |
| Wire Length          | 120" Max                                                   |
| Wire Type            | Clear SSL Wire                                             |
| Location             | Dry                                                        |
| Warranty             | 5 Years                                                    |
| Canopy Dimensions    | D4-3/4" x H1/4"                                            |