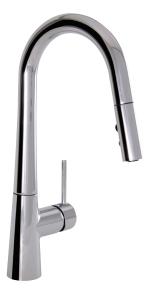

# single-control pull-down kitchen faucet

**XLT** 

#### **FEATURES**

Ceramic cartridge Retractable dual function pull-down spray 3/8" connections Reduced water-efficient flow: 1.75 gpm (6.6 L/min) Spout rotation: 150°

# **FINISH**

Polished chrome (pc) Electro black (ebk) Brushed nickel (bn)