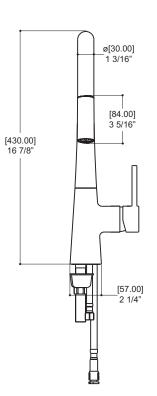

# SPECS AT LARGE

Total spout projection: 9 7/8" CC spout projection: 8 5/32" Total spout height: 16 7/8" Flow rate: 1.75 gpm (6.6 L/min) Mounting hole: 1 3/8" Counter depth: 1 1/2" max