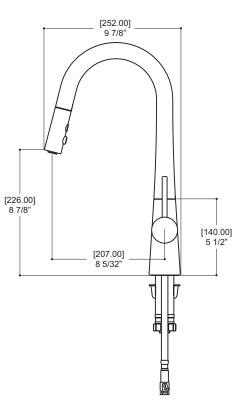

# SPECS AT LARGE

Total spout projection: 9 7/8" CC spout projection: 8 5/32" Total spout height: 16 7/8" Flow rate: 1.75 gpm (6.6 L/min) Mounting hole: 1 3/8" Counter depth: 1 1/2" max