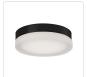

## DESCRIPTION

**PROJECT** 

Single LED round flush mount ceiling fixture with three finishes. Round glass frosted surface and painted white interior with chrome, brushed nickel or black finish. Equipped with our powerful 120V AC LED technology.

FM3511-BN Brushed Nickel/Frosted

FM3511-BK Black/Frosted

FM3511-CH/FR Chrome/Frosted