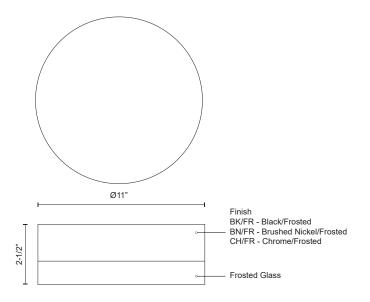

FM3511-BN Brushed Nickel/Frosted

FM3511-BK Black/Frosted

FM3511-CH/FR Chrome/Frosted

## **SPECIFICATION DETAILS**

 $\ensuremath{^{\star}}$  For custom options, consult factory for details.

| Fixture Dimensions   | D11" x H2-1/2"                                             |
|----------------------|------------------------------------------------------------|
| Light Source         | AC LED Module                                              |
| Wattage              | 22W                                                        |
| Total Lumens         | 1600lm                                                     |
| Delivered Lumens     | BN/FR-971lm                                                |
| Voltage              | 120V                                                       |
| Color Temperature    | 3000K                                                      |
| CRI (Ra)             | 90CRI                                                      |
| Optional Color Temps | 2700K - 5000K Available, Minimum Order Quantities<br>Apply |
| LED Rated Life       | 50,000 hours                                               |
| Dimming              | 100% - 10%, ELV Dimmer (Not Included)                      |
| Glass Details        | Frosted Glass                                              |
| Location             | Dry                                                        |
| Compliance           | T24-JA8                                                    |
| Warranty             | 5 Years                                                    |
| Mounting Style       | All Orientation; Ceiling and Wall;                         |
| CFC Title 24 JA8     | Yes, JA8-19                                                |