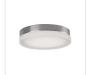

## DESCRIPTION

**PROJECT** 

Single LED round flush mount ceiling fixture with three finishes. Round glass frosted surface and painted white interior with chrome, brushed nickel or black finish. Equipped with our powerful 120V AC LED technology.

FM3511-BN Brushed Nickel/Frosted

FM3511-BK Black/Frosted

FM3511-CH/FR Chrome/Frosted