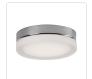

## DESCRIPTION

**PROJECT** 

Single LED round flush mount ceiling fixture with three finishes. Round glass frosted surface and painted white interior with chrome, brushed nickel or black finish. Equipped with our powerful 120V AC LED technology.

FM3511-BN Brushed Nickel/Frosted

FM3511-BK Black/Frosted

FM3511-CH/FR Chrome/Frosted