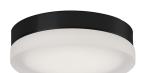

## DESCRIPTION

**PROJECT** 

Single LED round flush mount ceiling fixture with three finishes. Round glass frosted surface and painted white interior with chrome, brushed nickel or black finish. Equipped with our powerful 120V AC LED technology.

FM3511-BN Brushed Nickel/Frosted

FM3511-BK Black/Frosted

FM3511-CH/FR Chrome/Frosted