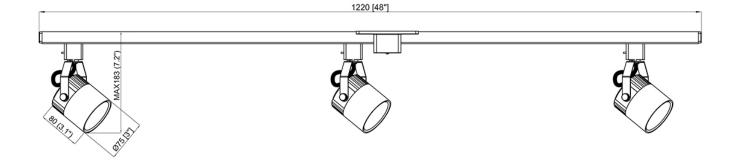

•Dimmable

•3000K color temperature

•Multi-directional heads may be installed at any point along track

•OAW: 48", OAH: 7"

•Available in 4 finishes: BLK, ORB, SN, WH

•3 year Warranty

Type: LED Track Kits Finish: Black

## **Product Specifications**

OAH (in.): 7 Overall Width (in.): 48 OA Depth (in.): 4.5 Bulb: Integrated LED Max. wattage (W): 30 Number of Bulbs: Bulb included: LED info - Watts (W): 30 LED info - Lumens (Im): 2400 LED info - Im/W: 80 LED info - CCT: 3000K LED info - CRI: 82+ Dimmable: Yes Voltage: 120V AC 60Hz Certifications and Listings: ETL Listed Warranty: 3 Years